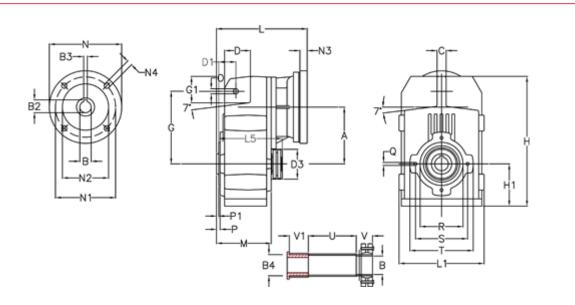

## **Data Sheet**

Article number: 29560202028225 Description: Shaft mounted gear A202QF30-20,2-P71B5

## **Measures**

| A = 125.00 | D1 = 40.0 | l5 = 182.0 | P1                                  | = 3.0   | V = 41  |
|------------|-----------|------------|-------------------------------------|---------|---------|
| B = 30     | d3 = 83   | M = 120.0  | Q                                   | = M8x15 | V1 = 48 |
| B1 = 14    | G = 160   | N = 160    | R                                   | = 95    |         |
| B2 = 16.3  | G1 = 58.0 | N1 = 130   | S                                   | = 115   |         |
| B3 = 5     | H = 286.0 | N2 = 110   | Т                                   | = 140   |         |
| B4 = 30    | H1 = 92.5 | N4 = M8x16 | Tightening torque Nm adapter bushin | g = 6.0 |         |
| C = 20     | L = 197.5 | O = 11     | Tightening torque Nm shrink disc    | = 7.0   |         |
| D = 57.0   | L1 = 188  | P = 5.0    | U                                   | = 104.5 |         |